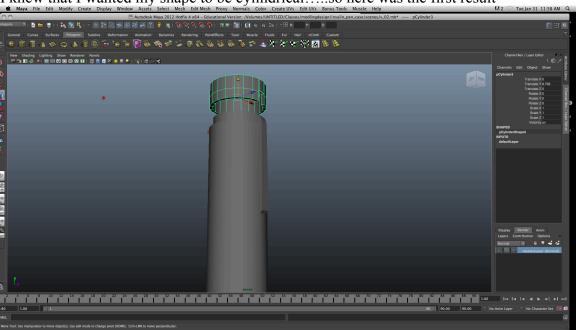

I began my process by measuring out my insulin pen. The length was  $5\frac{3}{4}$ ", while the top bottom was  $\frac{1}{2}$ "

I knew that I wanted my shape to be cylindrical....so here was the first result

The shape was an ugly from, looking like a cigar box.....So I started with a new form.

Maya File Edit Modify Create Display Window Assets Select Mesh Edit Mesh Provy Normals Color Create UVs Edit UVs Bonus Tools Muscle Help