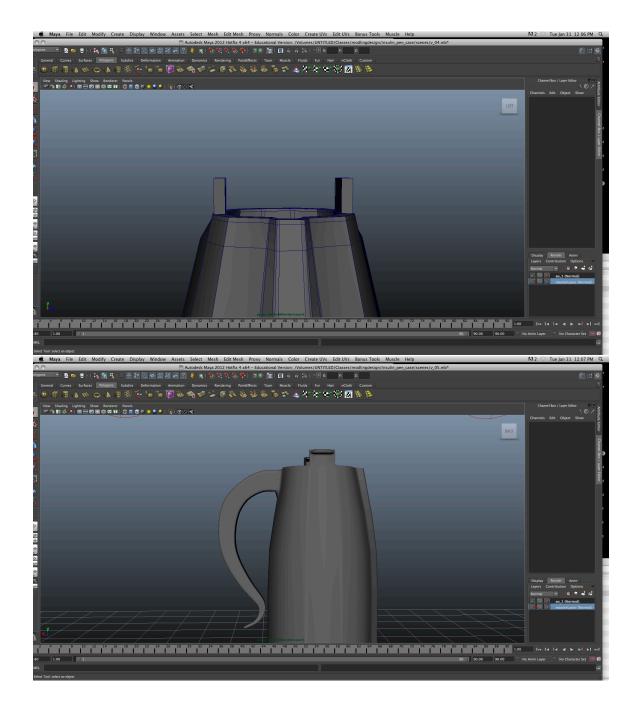

The shape was an ugly from, looking like a cigar box.....So I started with a new form.

Maya File Edit Modify Create Display Window Assets Select Mesh Edit Mesh Provy Normals Color Create UVs Edit UVs Bonus Tools Muscle Help

M2 Tue Jan 31 12 Det

M3 Tue Jan 31 12 Det

After I finally found a form that I liked, I started adding the handle, slot, and clips.

After getting my final form down, I took a picture of my insulin pen, which I should have done in the first place and scaled my model to better shape the pen.