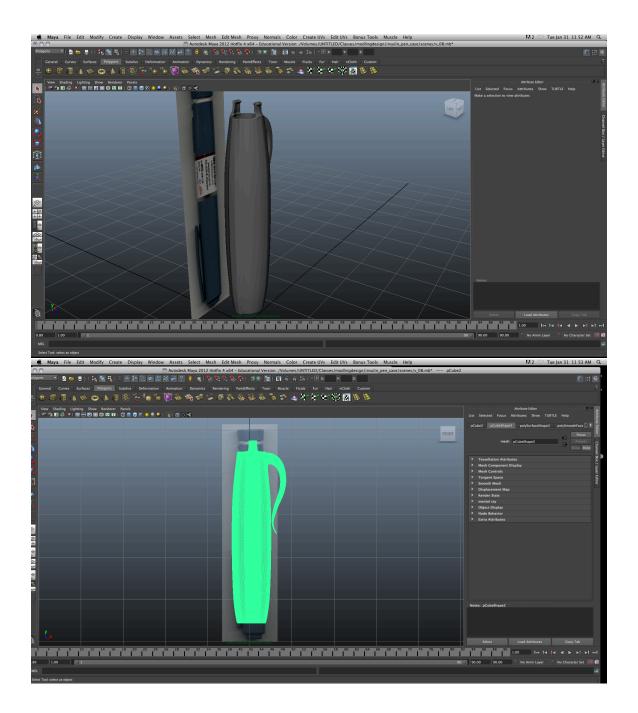

M2 Tue Jan 31 12 Det

M3 Tue Jan 31 12 Det

After I finally found a form that I liked, I started adding the handle, slot, and clips.

After getting my final form down, I took a picture of my insulin pen, which I should have done in the first place and scaled my model to better shape the pen.