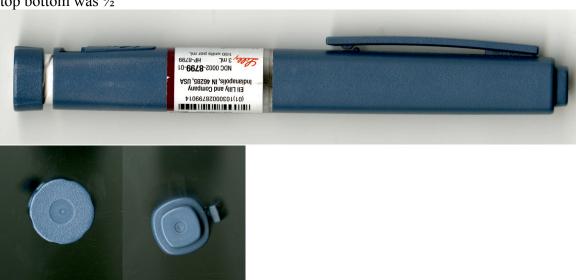

I began my process by measuring out my insulin pen. The length was  $5\frac{3}{4}$ ", while the top bottom was  $\frac{1}{2}$ "

I knew that I wanted my shape to be cylindrical....so here was the first result