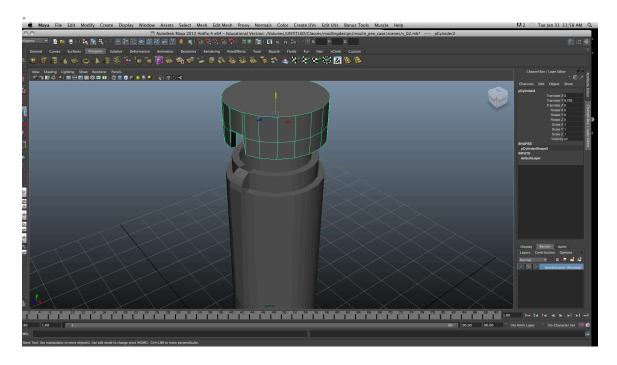

M2 Tue Jan 31 12 Det

M3 Tue Jan 31 12 Det

After I finally found a form that I liked, I started adding the handle, slot, and clips.

After getting my final form down, I took a picture of my insulin pen, which I should have done in the first place and scaled my model to better shape the pen.