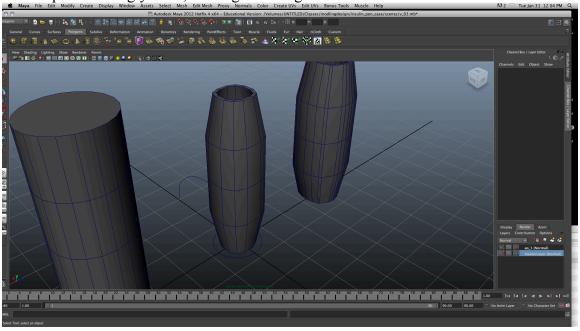

The shape was an ugly from, looking like a cigar box.....So I started with a new form.

Maya File Edit Modify Create Display Window Assets Select Mesh Edit Mesh Provy Normals Color Create UVs Edit UVs Bonus Tools Muscle Help

M2 Tue Jan 31 12 Det

M3 Tue Jan 31 12 Det

After I finally found a form that I liked, I started adding the handle, slot, and clips.

After getting my final form down, I took a picture of my insulin pen, which I should have done in the first place and scaled my model to better shape the pen.